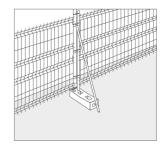

### SECURITY BRACING BAR

Bracing bar to reinforce stability, along with a tightening clamp with a screw.

## **CONCRETE BASE**

Weight 36 Kg

262

PERIMETRER PROTECTION SYSTEMS