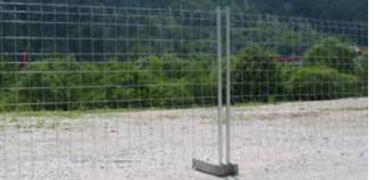

er rigidity and the distinctive 3D effect of this fence.
   Assembly is simple thanks to the integrated fastening ring.
- Applications: public and private construction sites, fairs, exhibitions, traffic control, and signage..

| PANEL HEIGHT    | LENGTH        | NOMINAL HEIGHT* |
|-----------------|---------------|-----------------|
|                 | 3m50          | 2m00            |
| WIRE DIAMETER   | VERTICAL      | HORIZONTAL      |
|                 | 3,40mm        | 3,40mm          |
| N°. OF FOLDS    | 4 uds.        |                 |
| POST Ø X LENGTH | 40mm x 1900mm |                 |
| MESH SIZE       | 150 x 110mm   |                 |
| WEIGHT          | 12 Kg         |                 |

The actual height of the fence varies depending on the length of the Ø40 mm posts.









## **FEATURES**

- Universal fence measuring 2.00 m in height and 3.50 m in width, featuring a longitudinally folded panel that provides enhanced rigidity and the distinctive 3D effect characteristic of this model.
- Installation is simple thanks to the integrated fastening ring.
- Applications: public and private construction sites, fairs, exhibitions, traffic control, and signage.

| PANEL HEIGHT    | LENGTH        | NOMINAL HEIGHT* |
|-----------------|---------------|-----------------|
|                 | 3m50          | 2m00            |
| WIRE DIAMETER   | VERTICAL      | HORIZONTAL      |
|                 | 3,40mm        | 3,40mm          |
| N°. OF FOLDS    | 4 uds.        |                 |
| POST Ø X LENGTH | 40mm x 1900mm |                 |
| MESH SIZE       | 150 x 150