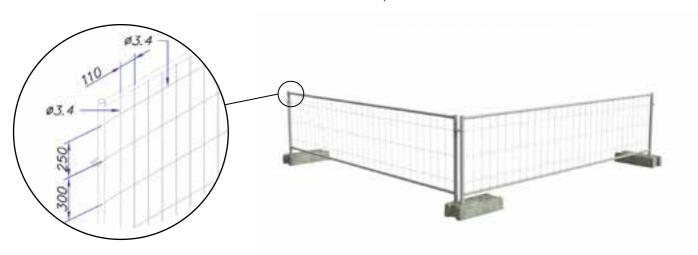

## **FEATURES**

258

- Universal mobile fence measuring 2.00 m in height and 3.50 m in width, with a panel folded longitudinally to provide greater rigidity and the distinctive 3D effect of this fence.
   Assembly is simple thanks to the integrated fastening ring.
- Applications: public and private construction sites, fairs, exhibitions, traffic control, and signage..

## **FEATURES**

- Universal fence measuring 2.00 m in height and 3.50 m in width, featuring a longitudinally folded panel that provides enhanced rigidity and the distinctive 3D effect characteristic of this model.
- Installation is simple thanks to the integrated fastening ring.
- Applications: public and private construction sites, fairs, exhibitions, traffic control, and signage.

| PANEL HEIGHT    | LENGTH        | NOMINAL HEIGHT* |
|-----------------|---------------|-----------------|
|                 | 3m50          | 2m00            |
| WIRE DIAMETER   | VERTICAL      | HORIZONTAL      |
|                 | 3,40mm        | 3,40mm          |
| N°. OF FOLDS    | 4 uds.        |                 |
| POST Ø X LENGTH | 40mm x 1900mm |                 |
| MESH SIZE       | 150 x 110mm   |                 |
| WEIGHT          | 12 Kg         |                 |

| PANEL HEIGHT    | LENGTH        | NOMINAL HEIGHT* |
|-----------------|---------------|-----------------|
|                 | 3m50          | 2m00            |
| WIRE DIAMETER   | VERTICAL      | HORIZONTAL      |
|                 | 3,40mm        | 3,40mm          |
| N°. OF FOLDS    | 4 uds.        |                 |
| POST Ø X LENGTH | 40mm x 1900mm |                 |
| MESH SIZE       | 150 x 150mm   |                 |
| WEIGHT          | 12 Kg         |                 |