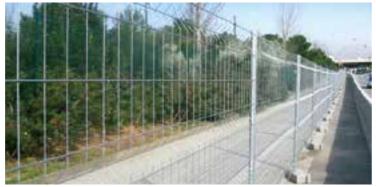

# **Technical features**

Mobile fences of ferver satile, durable, and easy-to-assemble solutions for temporary enclosures at construction sites, events, and transit areas.Their robust design allows for efficient transport and quick installation in various environments. Available in multiple models, they adapt to a wide range of security and control needs.