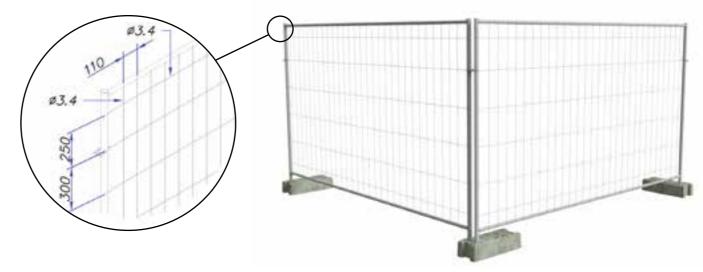

| PANEL HEIGHT    | LENGTH        | NOMINAL HEIGHT* |
|-----------------|---------------|-----------------|
|                 | 3m50          | 2m00            |
| WIRE DIAMETER   | VERTICAL      | HORIZONTAL      |
|                 | 3,40mm        | 3,40mm          |
| N°. OF FOLDS    | 4 uds.        |                 |
| POST Ø X LENGTH | 40mm x 1900mm |                 |
| MESH SIZE       | 150 x 110mm   |                 |
| WEIGHT          | 12 Kg         |                 |

| PANEL HEIGHT    | LENGTH        | NOMINAL HEIGHT* |
|-----------------|---------------|-----------------|
|                 | 3m50          | 2m00            |
| WIRE DIAMETER   | VERTICAL      | HORIZONTAL      |
|                 | 3,40mm        | 3,40mm          |
| N°. OF FOLDS    | 4 uds.        |                 |
| POST Ø X LENGTH | 40mm x 1900mm |                 |
| MESH SIZE       | 150 x 150mm   |                 |
| WEIGHT          | 12 Kg         |                 |

| PANEL HEIGHT    | LENGTH        | NOMINAL HEIGHT* |
|-----------------|---------------|-----------------|
|                 | 3m50          | 2m00            |
| WIRE DIAMETER   | VERTICAL      | HORIZONTAL      |
|                 | 3,4mm         | 3,4mm           |
| N°. OF FOLDS    | 4 uds.        |                 |
| POST Ø X LENGTH | 40mm x 1900mm |                 |
| MESH SIZE       | 150x230mm     |                 |
| WEIGHT          | 10 Kg         |                 |

| PANEL HEIGHT      | LENGTH        | NOMINAL HEIGHT* |
|-------------------|---------------|-----------------|
|                   | 3m50          | 2m00            |
| WIRE DIAMETER     | VERTICAL      | HORIZONTAL      |
|                   | 3,40mm        | 3,40mm          |
| HORIZONTAL POST Ø | 20mm          |                 |
| POST Ø X LENGTH   | 40mm x 1900mm |                 |
| MESH SIZE         | 300 x 110mm   |                 |
| WEIGHT            | 18 Kg         |                 |
|                   |               |                 |

| PANEL HEIGHT  LENGTH NOMINAL HEIGHT*  3m50 1m10 |                   |             |                 |
|-------------------------------------------------|-------------------|-------------|-----------------|
|                                                 | PANEL HEIGHT      | LENGTH      | NOMINAL HEIGHT* |
|                                                 |                   | 3m50        | 1m10            |
| VERTICAL HORIZONTAL                             | WIRE DIAMETER     | VERTICAL    | HORIZONTAL      |
| 3,40mm 3,40mm                                   |                   | 3,40mm      | 3,40mm          |
| HORIZONTAL POST Ø 20mm                          | HORIZONTAL POST Ø | 20mm        |                 |
| POST Ø X LENGTH 40mm                            | POST Ø X LENGTH   | 40mm        |                 |
| MESH SIZE 300 x 110mm                           | MESH SIZE         | 300 x 110mm |                 |
| WEIGHT 10 Kg                                    | WEIGHT            | 10 Kg       |                 |