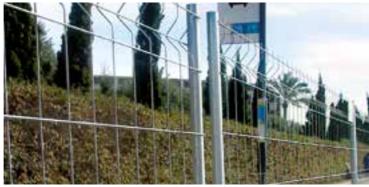

# **Technical features**

Mobile fences of ferver satile, durable, and easy-to-assemble solutions for temporary enclosures at construction sites, events, and transit areas.Their robust design allows for efficient transport and quick installation in various environments. Available in multiple models, they adapt to a wide range of security and control needs.