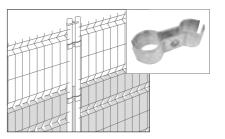

### SECURITY CLAMP

Connection of the frames with a security clamp and an indestructible screw.

Possibility to fix a reinforcing bar.