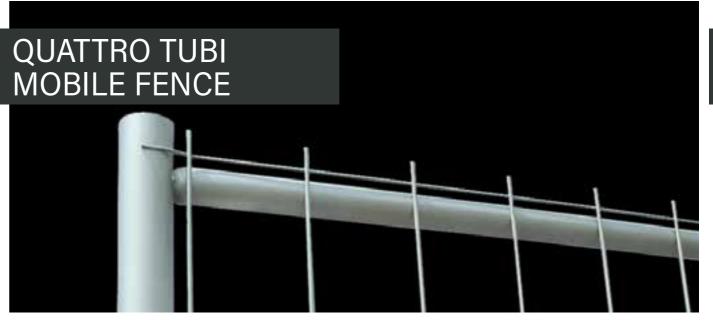

## **FEATURES**

- Fence measuring 2.00 m in height and 3.50 m in width, made with horizontal tubes of Ø20 mm to improve the frame's strength and resistance.
- Assembly is simple thanks to the integrated fastening ring.
- Applications: this is the most durable mobile fence model and is particularly suited for large urban construction projects and situations requiring a high level of robustness.

| PANEL HEIGHT      | LENGTH        | NOMINAL HEIGHT* |
|-------------------|---------------|-----------------|
|                   | 3m50          | 2m00            |
| WIRE DIAMETER     | VERTICAL      | HORIZONTAL      |
|                   | 3,40mm        | 3,40mm          |
| HORIZONTAL POST Ø | 20mm          |                 |
| POST Ø X LENGTH   | 40mm x 1900mm |                 |
| MESH SIZE         | 300 x 110mm   |                 |
| WEIGHT            | 18 Kg         |                 |
|                   |               |                 |