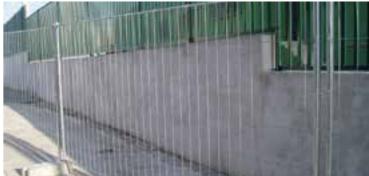

# **Technical features**

Mobile fences of ferver satile, durable, and easy-to-assemble solutions for temporary enclosures at construction sites, events, and transit areas.Their robust design allows for efficient transport and quick installation in various environments. Available in multiple models, they adapt to a wide range of security and control needs.

The range includes five models:

Universal Mobile Fence rigidity provided by folded panels

Intermediate Mobile Fence lightweight and rigid

Quattro Tubi Mobile Fence high resistance, suitable for large-scale construction

Lightweight Mobile Fence reduced-weight structure for easier handling

Pedestrian Mobile Fence ideal for crowd control

257 PERIMETRER PROTECTION SYSTEMS MOBILE FENCE

259