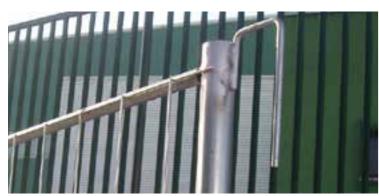

### SECURITY CLAMP

Connection of the frames with a security clamp and an indestructible screw.

Possibility to fix a reinforcing bar.

### SECURITY BRACING BAR

Bracing bar to reinforce stability, along with a tightening clamp with a screw.