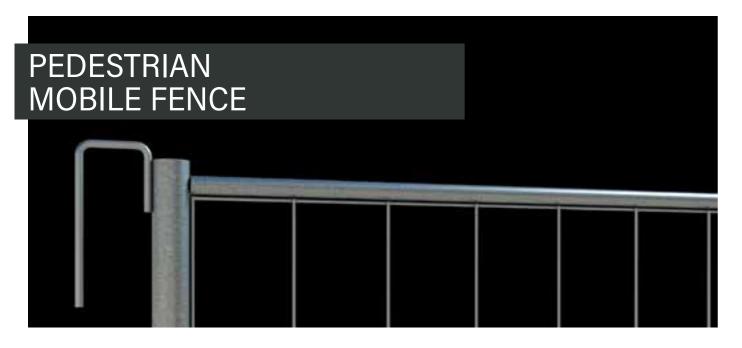

### **FEATURES**

- Fence measuring 1.00 m in height and 3.42 m in width, made with horizontal tubes of Ø20 mm to enhance the frame's strength and resistance.
- Assembly is simple thanks to the integrated hook for connecting fences.
- Applications: this mobile fence model has a wide range of uses, such as marking the boundaries of construction zones, gardens, work areas, and events, as well as managing crowds and ensuring safety in public spaces.