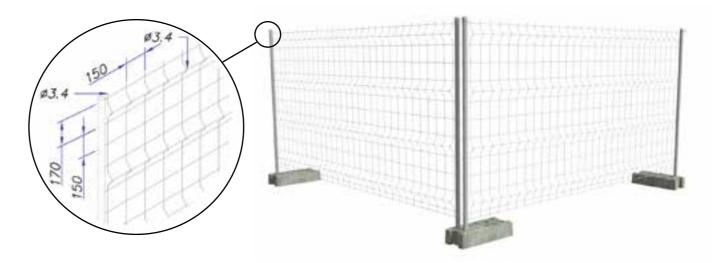

| PANEL HEIGHT    | LENGTH        | NOMINAL HEIGHT* |
|-----------------|---------------|-----------------|
|                 | 3m50          | 2m00            |
| WIRE DIAMETER   | VERTICAL      | HORIZONTAL      |
|                 | 3,40mm        | 3,40mm          |
| N°. OF FOLDS    | 4 uds.        |                 |
| POST Ø X LENGTH | 40mm x 1900mm |                 |
| MESH SIZE       | 150 x 110mm   |                 |
| WEIGHT          | 12 Kg         |                 |