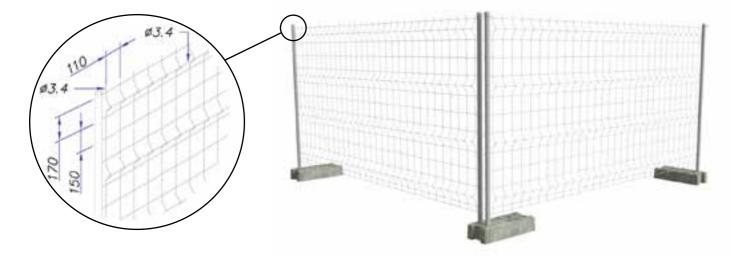

## **FEATURES**

258

- Universal mobile fence measuring 2.00 m in height and 3.50 m in width, with a panel folded longitudinally to provide greater rigidity and the distinctive 3D effect of this fence.
   Assembly is simple thanks to the integrated fastening ring.
- Applications: public and private construction sites, fairs, exhibitions, traffic control, and signage..

| PANEL HEIGHT    | LENGTH        | NOMINAL HEIGHT* |
|-----------------|---------------|-----------------|
|                 | 3m50          | 2m00            |
| WIRE DIAMETER   | VERTICAL      | HORIZONTAL      |
|                 | 3,40mm        | 3,40mm          |
| N°. OF FOLDS    | 4 uds.        |                 |
| POST Ø X LENGTH | 40mm x 1900mm |                 |
| MESH SIZE       | 150 x 110mm   |                 |
| WEIGHT          | 12 Kg         |                 |

## **FEATURES**

- Universal fence measuring 2.00 m in height and 3.50 m in width, featuring a longitudinally folded panel that provides enhanced rigidity and the distinctive 3D effect characteristic of this model.
- Installation is simple thanks to the integrated fastening ring.
- Applications: public and private construction sites, fairs, exhibitions, traffic control, and signage.

| PANEL HEIGHT    | LENGTH        | NOMINAL HEIGHT* |
|-----------------|---------------|-----------------|
|                 | 3m50          | 2m00            |
| WIRE DIAMETER   | VERTICAL      | HORIZONTAL      |
|                 | 3,40mm        | 3,40mm          |
| N°. OF FOLDS    | 4 uds.        |                 |
| POST Ø X LENGTH | 40mm x 1900mm |                 |
| MESH SIZE       | 150 x 150mm   |                 |
| WEIGHT          | 12 Kg         |                 |