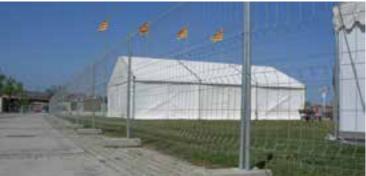

# **Technical features**

Mobile fences of ferver satile, durable, and easy-to-assemble solutions for temporary enclosures at construction sites, events, and transit areas.Their robust design allows for efficient transport and quick installation in various environments. Available in multiple models, they adapt to a wide range of security and control needs.

The range includes five models:

Universal Mobile Fence rigidity provided by folded panels

Intermediate Mobile Fence lightweight and rigid

Quattro Tubi Mobile Fence high resistance, suitable for large-scale construction

Lightweight Mobile Fence reduced-weight structure for easier handling

Pedestrian Mobile Fence ideal for crowd control

257 PERIMETRER PROTECTION SYSTEMS MOBILE FENCE

259