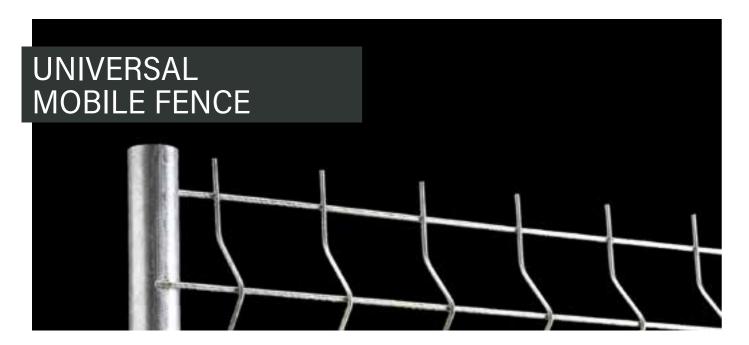

## **FEATURES**

258

- Universal mobile fence measuring 2.00 m in height and 3.50 m in width, with a panel folded longitudinally to provide greater rigidity and the distinctive 3D effect of this fence.
   Assembly is simple thanks to the integrated fastening ring.
- Applications: public and private construction sites, fairs, exhibitions, traffic control, and signage..

## **FEATURES**

- Universal fence measuring 2.00 m in height and 3.50 m in width, featuring a longitudinally folded panel that provides enhanced rigidity and the distinctive 3D effect characteristic of this model.
- Installation is simple thanks to the integrated fastening ring.
- Applications: public and private construction sites, fairs, exhibitions, traffic control, and signage.