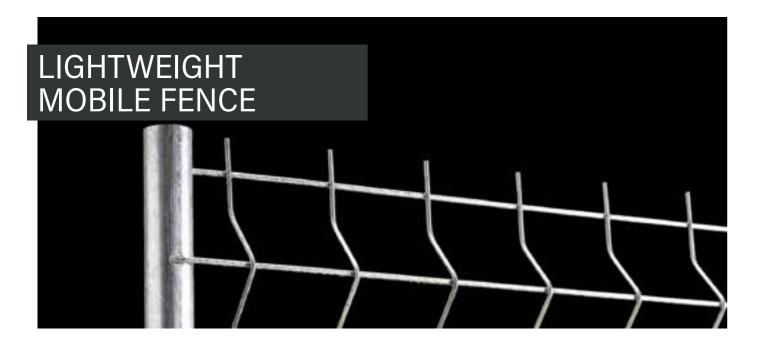

## **FEATURES**

260

- Lightweight reinforced fence measuring 2.00 m in height and 3.50 m in width, made with Ø3.4 mm wire and featuring 4 longitudinal folds that provide greater rigidity and durability. Assembly is simple thanks to the integrated fastening ring.
- Applications: recommended for areas where a lightweight and manageable fence is required. It can be used in both urban and industrial applications and is suitable for fairs, conferences, and sporting events.

| PANEL HEIGHT    | LENGTH        | NOMINAL HEIGHT* |
|-----------------|---------------|-----------------|
|                 | 3m50          | 2m00            |
| WIRE DIAMETER   | VERTICAL      | HORIZONTAL      |
|                 | 3,4mm         | 3,4mm           |
| N°. OF FOLDS    | 4 uds.        |                 |
| POST Ø X LENGTH | 40mm x 1900mm |                 |
| MESH SIZE       | 150x230mm     |                 |
| WEIGHT          | 10 Kg         |                 |