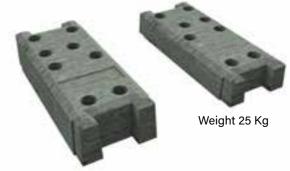

SH SIZE         | 300 x 110mm |                 |
| WEIGHT 10 Kg                                    | WEIGHT            | 10 Kg       |                 |

The actual height of the fence varies depending on the length of the  $\emptyset$ 40 mm posts.







#### MOBILE FENCE GATE

Gates with adjustable openings that can be attached at any point of the enclosure and are transportable. The coupling is done using hinges adaptable to any frame, with sizes ranging from 1.00m to 3.50m.



### SECURITY CLAMP

Connection of the frames with a security clamp and an indestructible screw.

Possibility to fix a reinforcing bar.



### SECURITY BRACING BAR

Bracing bar to reinforce stability, along with a tightening clamp with a screw.



#### WARNING LIGHT



## REFLECTIVE TAPE



## **CONCRETE BASE**



Weight 36 Kg

262

PERIMETRER PROTECTION SYSTEMS