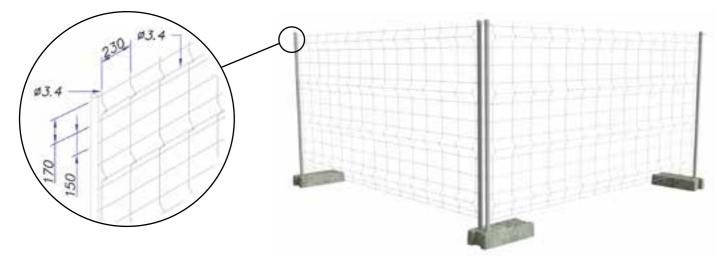

## **FEATURES**

260

- Lightweight reinforced fence measuring 2.00 m in height and 3.50 m in width, made with Ø3.4 mm wire and featuring 4 longitudinal folds that provide greater rigidity and durability. Assembly is simple thanks to the integrated fastening ring.
- Applications: recommended for areas where a lightweight and manageable fence is required. It can be used in both urban and industrial applications and is suitable for fairs, conferences, and sporting events.

| PANEL HEIGHT    | LENGTH        | NOMINAL HEIGHT* |
|-----------------|---------------|-----------------|
|                 | 3m50          | 2m00            |
| WIRE DIAMETER   | VERTICAL      | HORIZONTAL      |
|                 | 3,4mm         | 3,4mm           |
| N°. OF FOLDS    | 4 uds.        |                 |
| POST Ø X LENGTH | 40mm x 1900mm |                 |
| MESH SIZE       | 150x230mm     |                 |
| WEIGHT          | 10 Kg         |                 |

## **CONCRETE BASE**

Weight 36 Kg

262

PERIMETRER PROTECTION SYSTEMS