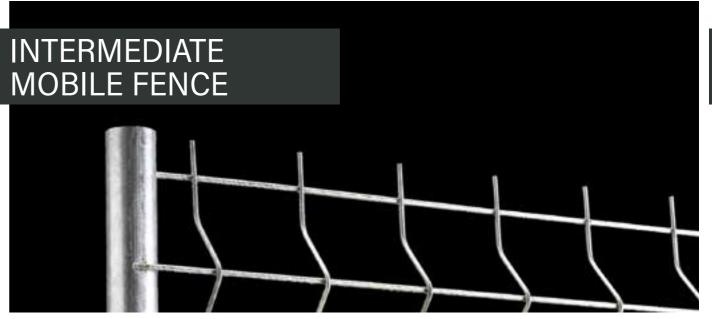

## **FEATURES**

260

- Lightweight reinforced fence measuring 2.00 m in height and 3.50 m in width, made with Ø3.4 mm wire and featuring 4 longitudinal folds that provide greater rigidity and durability. Assembly is simple thanks to the integrated fastening ring.
- Applications: recommended for areas where a lightweight and manageable fence is required. It can be used in both urban and industrial applications and is suitable for fairs, conferences, and sporting events.