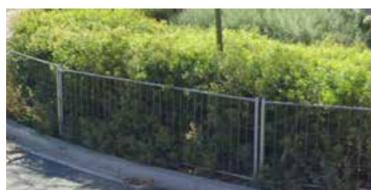

# **Technical features**

Mobile fences of ferver satile, durable, and easy-to-assemble solutions for temporary enclosures at construction sites, events, and transit areas.Their robust design allows for efficient transport and quick installation in various environments. Available in multiple models, they adapt to a wide range of security and control needs.

The range includes five models:

Universal Mobile Fence rigidity provided by folded panels

Intermediate Mobile Fence lightweight and rigid

Quattro Tubi Mobile Fence high resistance, suitable for large-scale construction

Lightweight Mobile Fence reduced-weight structure for easier handling

Pedestrian Mobile Fence ideal for crowd control

257 PERIMETRER PROTECTION SYSTEMS MOBILE FENCE

259